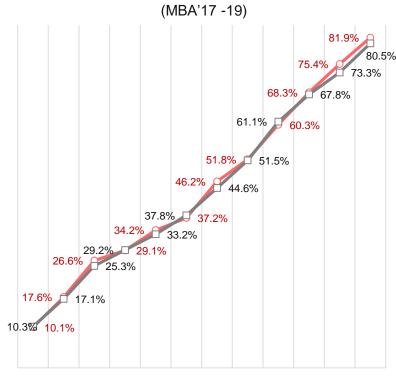

# I Where did the Asian students go?

## Internship job work location

## Fulltime job work location

(Data source: job placement survey MBA'11 -20)