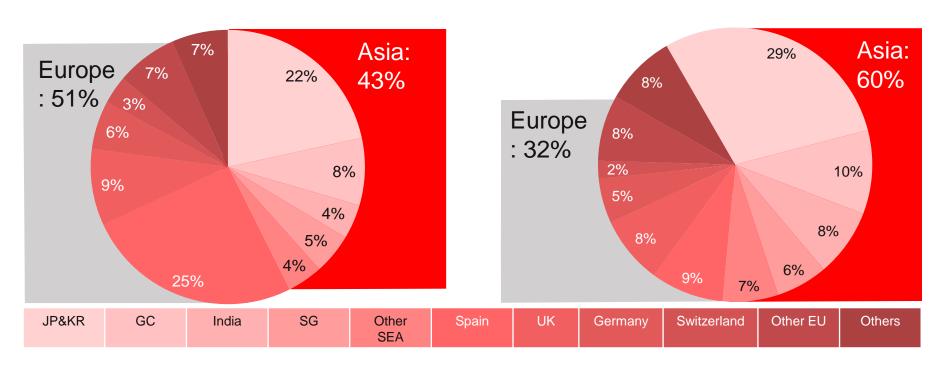

# I Where did the Asian students go?

## Internship job work location

## Fulltime job work location

(Data source: job placement survey MBA'11 -20)